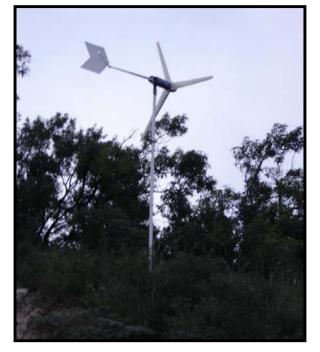

# **1000 W Generator**

#### Blades

- Material: Reinforced Fiber Glass
- ✤ Blade Diameter: 3.2 M
- ✤ Rated Speed: 400rpm
- ✤ Rated Wind Speed: 8m/s
- Start up Wind Speed: 3m/s
- ♦ Net Weight: 4.5 kg

# Tower

- Material: Galvanized Steel
- Diameter: 75mm
- Thickness: 4mm
- ✤ Height: 6m (2x3m)
- ✤ Net Weight: 40 kg