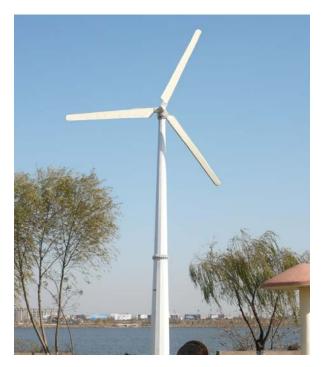

## Features and Facts

#### Blades

- Material: Reinforced Fiber Glass
- ❖ Blade Diameter: 11.0 M
- \* Rated Speed: 120rpm
- \* Rated Wind Speed: 12m/s
- ❖ Start up Wind Speed: 3m/s
- Net Weight: 260 kg

#### Tower

- Material: Free Standing, Steel
- ❖ Thickness: 8mm
- Height: 18m (3x6m flanged)
- Net Weight: 4600 kg